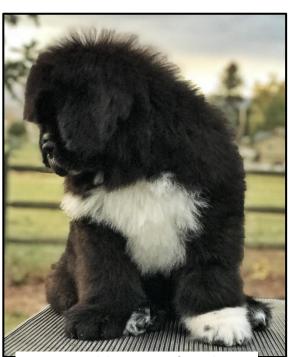

# NewfNews

July, August, September 2020

The High Country Newfoundland Club

Hilary Perry's Wilson at three months of age

Megan Goldin-Liston's Smooch at 10 weeks

Anna Oshmyan's Potap with the white spot as a pup