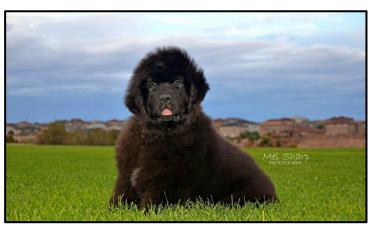

# NewfNews

July, August, September 2020

The High Country Newfoundland Club

Hilary Perry's Wilson at three months of age

Megan Goldin-Liston's Smooch at 10 weeks

Anna Oshmyan's Potap with the white spot as a pup