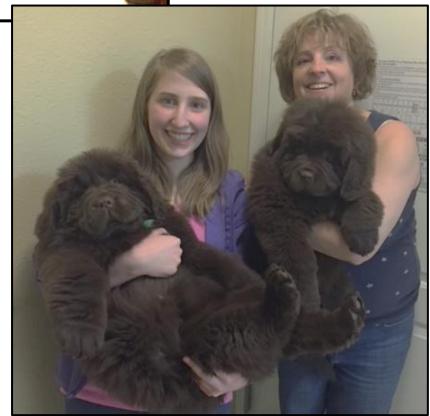

# NewfNews

July, August, September 2020

The High Country Newfoundland Club

Hilary Perry's Wilson at three months of age

Megan Goldin-Liston's Smooch at 10 weeks

Anna Oshmyan's Potap with the white spot as a pup