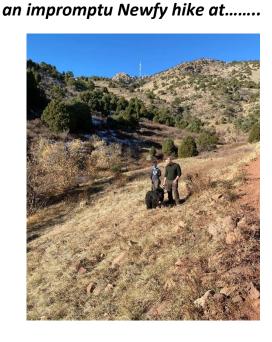

We recently had an informal hike at Red Rocks and had a turnout of 5 people. It was a beautiful day for a hike and all who attended enjoyed it. I would like to organize another hike Thanksgiving weekend (more details to follow).

# ....Red Rocks. Watch for details on an upcoming hike planned over Thanksgiving

The 2021 Draft Dog For All Seasons NCA Draft Test at Fairmont Park in Golden is scheduled for May 2021