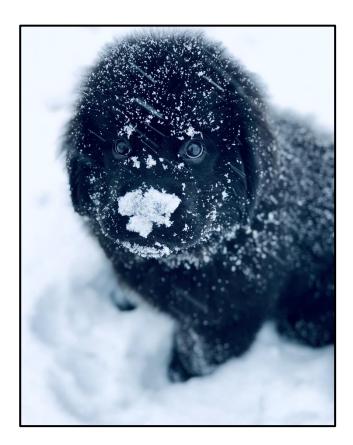

# NewfNews

July, August, September 2020

The High Country Newfoundland Club

Hilary Perry's Wilson at three months of age

Megan Goldin-Liston's Smooch at 10 weeks

Anna Oshmyan's Potap with the white spot as a pup